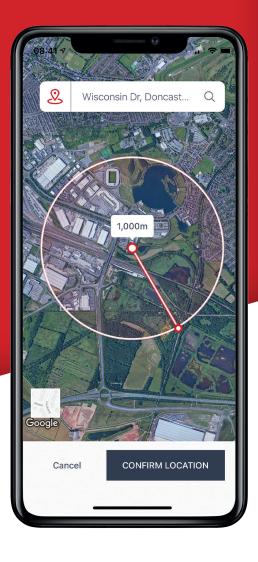

## **Geofence** alerts for easy reminders

Configurable to a distance of 50m to 1000m of the property, you'll receive a push notification reminder via HomeControl2.0 to arm and/or disarm your system as you enter or exit the configured geofence area respectively.