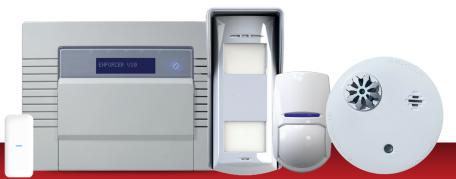

# Wide range of peripherals

The security system can be tailored to meet your property's exact needs, with external detectors, internal detectors, life safety sensors, outdoor sirens and much more available. With HomeControl2.0 you're controlling the perfect system for your property.