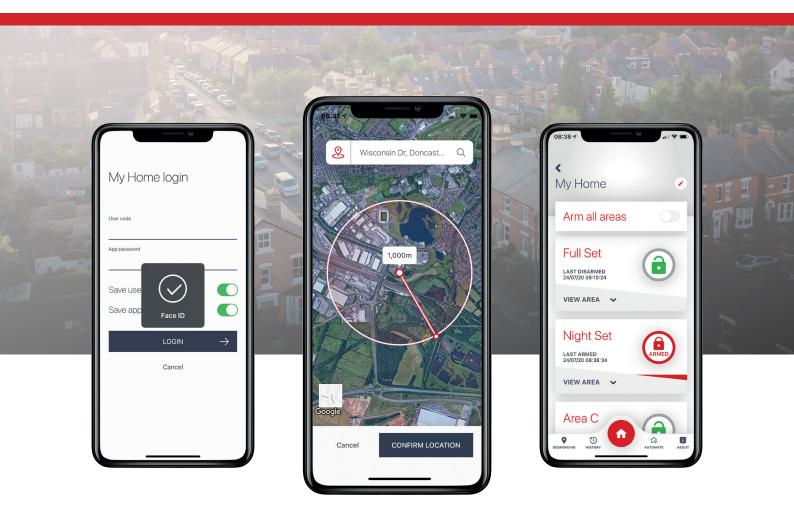

### Providing security with the next level of smart device application, HomeControl2.0 delivers the ultimate peace of mind that your property is secure.

Featuring geofence arming and disarming alerts, enhanced biometric login, push notifications and intuitive status viewing and control options, this brand-new interface is the only one you'll need. Make your security a dream, with HomeControl2.0.

## **Geofence** alerts for easy reminders

Configurable to a distance of 50m to 1000m of the property, you'll receive a push notification reminder via HomeControl2.0 to arm and/or disarm your system as you enter or exit the configured geofence area respectively.

#### (FaceID/Touch ID (iOS) and Android equivalents)

Logging into the system has never been easier or simpler with biometric login (facial recognition/fingerprint) available on both iOS and Android. With HomeControl2.0 there's no need to enter your user code every time you open the app.