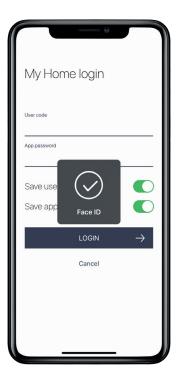

# **Biometric login**

#### (FaceID/Touch ID (iOS) and Android equivalents)

Logging into the system has never been easier or simpler with biometric login (facial recognition/fingerprint) available on both iOS and Android. With HomeControl2.0 there's no need to enter your user code every time you open the app.