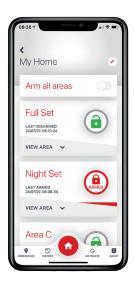

#### Great new look and feel

HomeControl2.0 is a brand-new platform that puts you at its very heart, with a newly designed interface that makes controlling and managing your complete alarm system fast and easy.

#### Arm and disarm

Individually arm and disarm zones to secure your property, or to allow access. This can be for the entire property or specific zones, should you want to allow a pet to roam freely in a residential setting, or keep a store room or office space armed in a more commercial environment.

#### Remote reassurance

Easily and quickly check and control the entire status of your security system from one place, wherever you are.

#### Simple and intuitive to use

With HomeControl2.0 you can view all zone and sensor status' from one screen, so they're in the right place right away; providing you with the information you need to take action as quickly as possible.