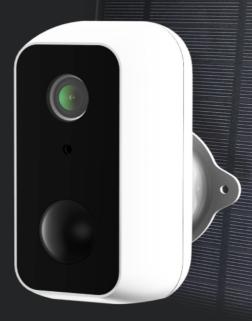

## Add video surveillance, anywhere The BatteryCam and SolarPanel

Quick and easy to install

Indoor and outdoor video monitoring the Smart way

## Indoor and outdoor video monitoring – the Smart way

Real-time notifications

Wide-angel view 130°

Motion Detection

The BatteryCam's wireless design allows it to be placed wherever it's required and moved whenever it's needed.

With 130° wide-angle view, motion detection, real-time notifications and push-to-talk function, users are always connected to home with the BatteryCam.

The BatteryCam also connects with our SolarPanel for continuous charge, and adding our 32GB SD Card allows users to record up to a few thousand one minute video clips in local storage!